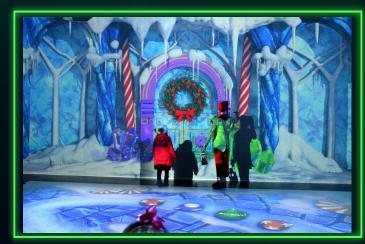

## SHOWCASE PROJECTS

Lapland 360. Entertaining Interactive Projection Show

Burj Khalifa 3D mapping

**Oceanarium installation** 