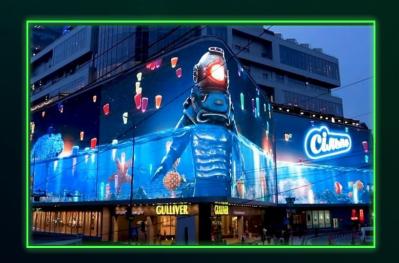

## SHOWCASE PROJECTS

Video content for the biggest media façade in Europe

Projection mapping on the Motherland monument

Interactive LED installation for Metinvest Digital