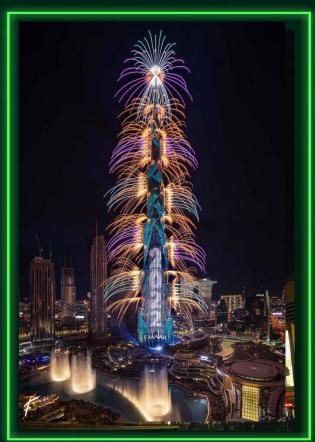

## SHOWCASE PROJECTS

Lapland 360. Entertaining Interactive Projection Show

Burj Khalifa 3D mapping

**Oceanarium installation** 