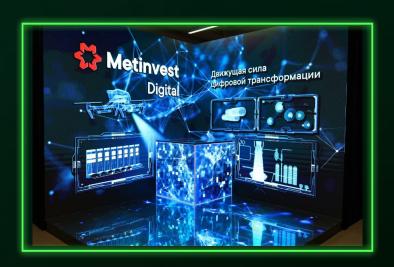

## SHOWCASE PROJECTS

Video content for the biggest media façade in Europe

Projection mapping on the Motherland monument

Interactive LED installation for Metinvest Digital