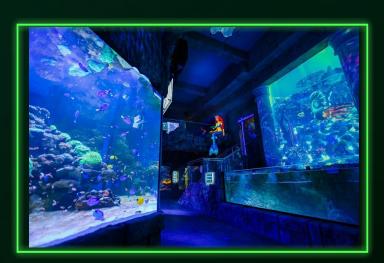

## SHOWCASE PROJECTS

Lapland 360. Entertaining Interactive Projection Show

Burj Khalifa 3D mapping

**Oceanarium installation** 